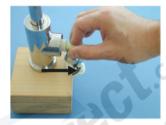

## Installation Instructions for changing Microswitch for a Reich Trend S Tap

Remove the ceramic cartridge noting its position realtive to the main body.

- 6. First look at the defective microswitch:
  - Note the length of the cable protruding to the microwsitch Pull out the cable
  - Thread the new microswitch cable through the hole leaving the microswitch cable as noted above
- 7. Replace the cartridge and parts in reverse order.