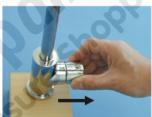

**5.** Remove the three screws from the cartridge holder

## Installation Instructions for changing Microswitch for a Reich Trend S Tap

Remove the ceramic cartridge noting its position realtive to the main body.

- 6. First look at the defective microswitch:
  - Note the length of the cable protruding to the microwsitch Pull out the cable
  - Thread the new microswitch cable through the hole leaving the microswitch cable as noted above
- 7. Replace the cartridge and parts in reverse order.