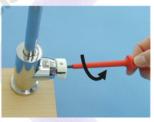

## Installation Instructions for changing Microswitch for a Reich Trend S Tap

1

Unscrew the handle

2. Pull off the cover

 Undo crosshead screw and carefully pull microswitch housing#] from shaft.

4. Remove the two screws on the rosette. Remove chrome rosette