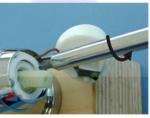

## Installation Instructions for changing Microswitch for a Reich Trend S Tap

Remove the ceramic cartridge noting its position realtive to the main body.

- 6. First look at the defective microswitch:
  - Note the length of the cable protruding to the microwsitch Pull out the cable
  - Thread the new microswitch cable through the hole leaving the microswitch cable as noted above
- 7. Replace the cartridge and parts in reverse order.