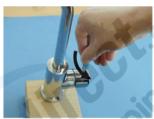

## Installation Instructions for changing Microswitch for a Reich Trend S Tap

1

Unscrew the handle

2. Pull off the cover

 Undo crosshead screw and carefully pull microswitch housing#] from shaft.

4. Remove the two screws on the rosette. Remove chrome rosette