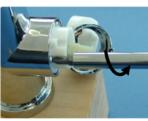

## Installation Instructions for changing Microswitch for a Reich Trend S Tap

1

Unscrew the handle

2. Pull off the cover

 Undo crosshead screw and carefully pull microswitch housing#] from shaft.

4. Remove the two screws on the rosette. Remove chrome rosette